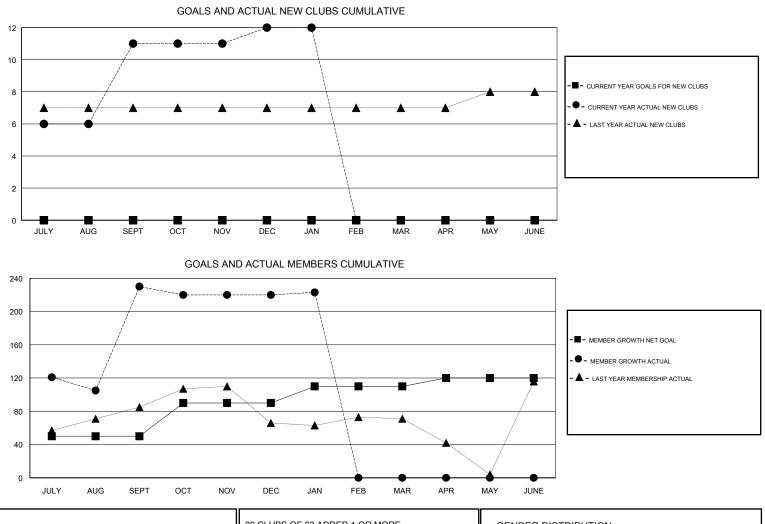

## VENKATA S RAJU DANTULURI GMT:

| GMT: VENKATA S RAJU DANTULURI |               |             |               | INDIA                 | GMT CA                    |                         |                                                    |  |
|-------------------------------|---------------|-------------|---------------|-----------------------|---------------------------|-------------------------|----------------------------------------------------|--|
|                               | Club          | S           |               | Members               |                           |                         |                                                    |  |
|                               | RESULTS FOR   | R 2018-2019 |               | RESULTS FOR 2018-2019 |                           |                         |                                                    |  |
| QUARTER                       | NEW CLUB GOAL | NEW CLUBS   | DROPPED CLUBS | QUARTER               | MEMBER GROWTH NET<br>GOAL | MEMBER GROWTH<br>ACTUAL | DROPPED<br>MEMBERS ACTUAL<br>(including transfers) |  |
| JULY/AUG/SEPT                 | 0             | 11          | 1             | JULY/AUG/SEPT         | 50                        | 283                     | 48                                                 |  |
| OCT/NOV/DEC                   | 0             | 1           | 1             | OCT/NOV/DEC           | 40                        | 52                      | 62                                                 |  |
| JAN/FEB/MAR                   | 0             | 0           | 0             | JAN/FEB/MAR           | 20                        | 6                       | 3                                                  |  |
| APR/MAY/JUNE                  | 0             | 0           | 0             | APR/MAY/JUNE          | 10                        | 0                       | 0                                                  |  |